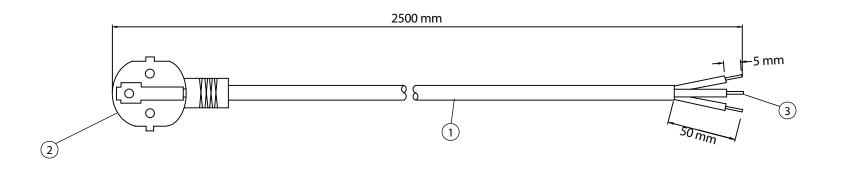

## NOTES:

- 1. CORDAGE: H05VV-F, 3x0.75mm, UNSHIELDED, CEE COLOR CODE, TEMP. RATING 70°C, RATING: 250V 6A, JACKET COLOR: BLACK
- 2. PLUG: IEC 884/CEE7-VII
- 3. OTHER END: ROJ 50mm STRIP 5mm
- APPROVALS: GERMANY, SWITZERLAND, DENMARK, NORWAY, FINLAND, FRANCE, BELGIUM, ITALY, NETHERLANDS, SWEDEN, AUSTRIA
- 5. ROHS COMPLIANT